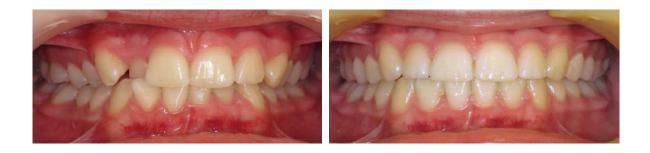

## **Orthodontics Completed Quickly – Straight Front Teeth in 6 Months!**

Everyone wants straight front teeth but often patients don't want to have full comprehensive orthodontic treatment to straighten all their teeth due to cost and the time required to achieve the results. This has led to the development of short term orthodontic treatment (STO) where only the front teeth are straightened and the less aesthetically concerning back teeth are untreated.

Not everyone needs or desires to have all their teeth aligned with comprehensive orthodontic treatment. Some patients are only looking for an aesthetic enhancement of the front teeth within a desired timeframe. Short term orthodontic treatment provides patients with this option when their misalignment is mild.

Because only the front teeth are treated, the length of time needed for treatment to be completed is much reduced, starting at 4 weeks and commonly within 6 months, depending on the complexity of the case.

Because the duration of treatment is much reduced, the cost of treatment is also much reduced, making it more affordable to patients.

Central Brisbane Dental Suite 5, 289 Queen St, Brisbane QLD 4000 Ph: 07 3221 8816 EMAIL: enquire@centralbrisbanedental.com.au WEBSITE: www.centralbrisbanedental.com.au