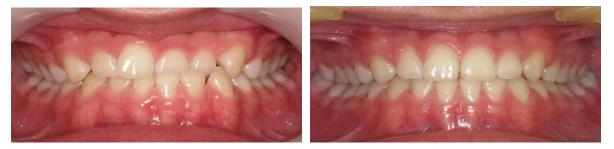

## **Orthodontics Completed Quickly – Straight Front Teeth in 6 Months!**

Everyone wants straight front teeth but often patients don't want to have full comprehensive orthodontic treatment to straighten all their teeth due to cost and the time required to achieve the results. This has led to the development of short term orthodontic treatment (STO) where only the front teeth are straightened and the less aesthetically concerning back teeth are untreated.

Not everyone needs or desires to have all their teeth aligned with comprehensive orthodontic treatment. Some patients are only looking for an aesthetic enhancement of the front teeth within a desired timeframe. Short term orthodontic treatment provides patients with this option when their misalignment is mild.

Because only the front teeth are treated, the length of time needed for treatment to be completed is much reduced, starting at 4 weeks and commonly within 6 months, depending on the complexity of the case.