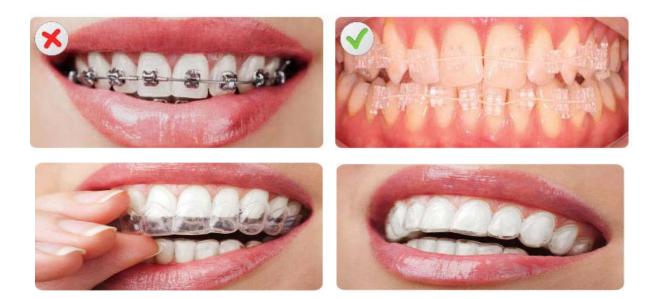

Because patients wanting short term orthodontics are concerned about the appearance of their front teeth, unlike other brands, Quick Straight Teeth only provide aesthetic treatment appliances. They provide an invisible braces system using white brackets and tooth-coloured wires to make their braces nearly invisible in the mouth. The braces put gentle pressure on the teeth to level and align them with minimal discomfort. There is no need for severe tightening and the associated discomfort commonly associated with conventional braces. Their removable appliances are based on orthodontic aligners, which being clear and thin are also virtually invisible in the mouth when worn and are more comfortable due to reduced bulkiness compared to conventional removable appliances.